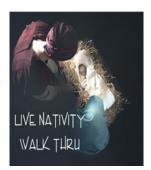

# LIVE NATIVITY WALK THRU

December 18 / 6:00pm

A **FREE** event for the whole community! Walk thru the nativity story beginning with Isaiah's proclamation and ending at the Birth of Jesus. As you witness each scene unfold, you will be reminded of the reason for the season.