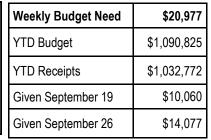

th Campus                 |
| 3:00pm  | Sweetwater Students Band Rehearsal            |
|         |                                               |

We need cars and candy! Be thinking about how you can decorate a car (nothing scary, creepy, or frightening). If you see candy on sale we are accepting bags of candy. You can drop them on Sundays in the fover or in the office during regular business hours. If you can decorate a car contact MaryAnn Locario at 407-862-3893



## Financial Update Oct 2020 - Sept 2021

# Ways To Give @ Sweetwater

- Mail check to church office
- Online fbsweetwater.org. Click giving.
- Put in Offering Box as you exit cash or check
- · If you are set up with ShelbyNext Giving just text the amount you want to give to 407-863-7006. You will get a text confirmation.



Facebook.com/fbsconnect





quest password: ilovesweetwater

Mon-Thur, 8:30am-4:30pm, Fri,