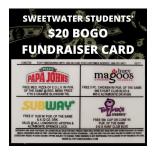

#### STUDENT FUNDRAISER

Save money while helping Sweetwater Students pay for DNOW & summer trips by purchasing a \$20 Buy One Get One Free Card good for 2020! The card includes a 5-piece combo at Huey Magoo's, Medium Pizza at Papa John's, 6" Sub at Subway, and small ice cream cup/cone at Toppers. These may be used once every day of 2020! Contact a Sweetwater student today and ask them how you can get your card!