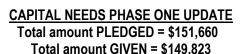

# Financial Update October 2018 - September 2019

| Weekly Budget Need | \$ 29,324  |
|--------------------|------------|
| YTD Budget         | \$ 821,079 |
| YTD Receipts       | \$ 786,205 |
| Given April 7      | \$ 36,992  |
| Given April 14     | \$ 16,569  |