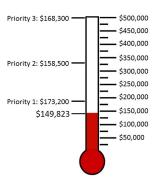

# Financial Update October 2018 - September 2019

| Weekly Budget Need | \$ 29,324  |
|--------------------|------------|
| YTD Budget         | \$ 821,079 |
| YTD Receipts       | \$ 786,205 |
| Given April 7      | \$ 36,992  |
| Given April 14     | \$ 16,569  |