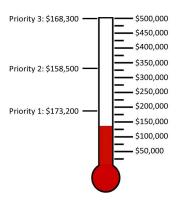

# CAPITAL NEEDS PHASE ONE UPDATE Total amount PLEDGED = \$151,660 Total amount GIVEN = \$136,616

Today was the target date to have Phase One all paid for and we are very close! While we wait for the remainder to come in, the good news is that we will have A/C for the summer. God is good! Keep praying about how your family can give to the Capital Needs Fund!