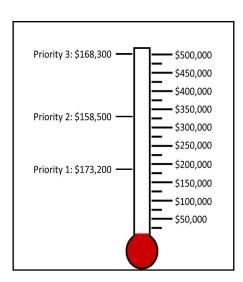

#### CAPITAL NEEDS PHASE ONE UPDATE

All the money that is given by April 14 is for Phase One only. Phase One needs a total of \$173,000. Roughly \$80,000 of that is to fix the sanctuary A/C units. There are two more phases to get done what needs to be done. Remember, this is going to be a process. Giving now...giving later. The whole project, all three phases, priced out at about \$500,000 and we all decided that we would be faithful and not go to a secular bank for a loan. So if you are not able to give now there will be plenty of opportunities in the months to come. In the mean time. God is at work. He is changing hearts, changing lives... changing us. Donations can be made online through ONLINE GIVING on the church website or by cash/check in the offering plate. Please mark "Capital Needs" in the memo line.