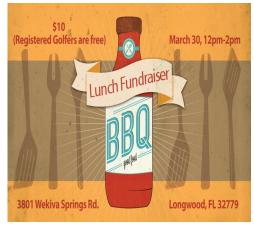

# BBQ LUNCH FUNDRAISER SAT | MAR 30 | 12:00-2:00pm

Join the golf tournament players for lunch and support our Student Choir Mission Trip. Cost is \$10 donation. Please sign up on the Connection Card. Registered golfers are free. Lunch located on our South Campus in the Fellowship Hall.

If you would like to be a sponsor for the golf tournament event, please contact the church office at 407.862.3893.

# Saturday, March 30

8:30 am Golf Tournament

12:00 pm BBQ Lunch Fundraiser (FH)