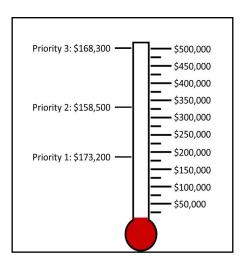

#### **CAPITAL NEEDS UPDATE - NO VOTE!**

At last Sunday's Town Hall meeting it was discussed how best to raise the funds needed. It was clear that we were not open to going to a secular bank and taking on debt and we should start demonstrating the same kind of faith the early church in Acts demonstrated. Someone suggested that we take up pledges right then and there to see what could be done. That's exactly what we did! And the relatively small group of people present pledged \$97,073! So we are off to a good start but contractors can't be paid in pledges. Please pray to see what you and your household will do. All of this means that the previously mentioned vote has been cancelled.

### CAPITAL NEEDS FUNDING PLAN

Monetary contributions for the Capital Needs Funding Plan can be made either by cash, check or online from our website at fbsweetwater.org. Click on the green ONLINE GIVING button and choose Capital Needs to pay. All payments must be received by April 14.